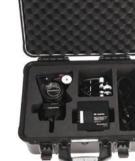

#### GS Virtual Fluid Head System

The Gension tripod series are our latest fluid head with exacting precision and smoothness of motion, but with encoded tracking functions. With the increasing demand on 3D VR pictures mixed with real world studios or big entertainment shows, Gension offers a perfect solution in the AR-VR shooting scenario. GS-626VR is a modular professional tripod system with very logical design on our encoded tracking package assembled on the current fluid head. It's quick to set up, easy to move and very simply for original calibration with 3D picture engines via industry standard communication protocol.

#### Main Features

Easy setup and use

• Free - D protocol, data delivery with LAN and serial

No data loss in back and forth moves

• Quick re-positioning function

| Name                  | GS-626VR                                               |                                                                                                                                                                                                                                                                                                                                                                                                                                                                                                                                                                                                                                                                                                                                                                                                                                                                                                                                                                                                                                                                                                                                                                                                                                                                                                                                                                                                                                                                                                                                                                                                                                                                                                                                                                                                                                                                                                                                                                                                                                                                                                                                |      |
|-----------------------|--------------------------------------------------------|--------------------------------------------------------------------------------------------------------------------------------------------------------------------------------------------------------------------------------------------------------------------------------------------------------------------------------------------------------------------------------------------------------------------------------------------------------------------------------------------------------------------------------------------------------------------------------------------------------------------------------------------------------------------------------------------------------------------------------------------------------------------------------------------------------------------------------------------------------------------------------------------------------------------------------------------------------------------------------------------------------------------------------------------------------------------------------------------------------------------------------------------------------------------------------------------------------------------------------------------------------------------------------------------------------------------------------------------------------------------------------------------------------------------------------------------------------------------------------------------------------------------------------------------------------------------------------------------------------------------------------------------------------------------------------------------------------------------------------------------------------------------------------------------------------------------------------------------------------------------------------------------------------------------------------------------------------------------------------------------------------------------------------------------------------------------------------------------------------------------------------|------|
| Bowl Size             | 100mm                                                  |                                                                                                                                                                                                                                                                                                                                                                                                                                                                                                                                                                                                                                                                                                                                                                                                                                                                                                                                                                                                                                                                                                                                                                                                                                                                                                                                                                                                                                                                                                                                                                                                                                                                                                                                                                                                                                                                                                                                                                                                                                                                                                                                |      |
| Head Weight           | 3.7Kg                                                  |                                                                                                                                                                                                                                                                                                                                                                                                                                                                                                                                                                                                                                                                                                                                                                                                                                                                                                                                                                                                                                                                                                                                                                                                                                                                                                                                                                                                                                                                                                                                                                                                                                                                                                                                                                                                                                                                                                                                                                                                                                                                                                                                |      |
| Head Payload          | 1.5~26Kg                                               |                                                                                                                                                                                                                                                                                                                                                                                                                                                                                                                                                                                                                                                                                                                                                                                                                                                                                                                                                                                                                                                                                                                                                                                                                                                                                                                                                                                                                                                                                                                                                                                                                                                                                                                                                                                                                                                                                                                                                                                                                                                                                                                                |      |
| Head Height           | 190mm                                                  |                                                                                                                                                                                                                                                                                                                                                                                                                                                                                                                                                                                                                                                                                                                                                                                                                                                                                                                                                                                                                                                                                                                                                                                                                                                                                                                                                                                                                                                                                                                                                                                                                                                                                                                                                                                                                                                                                                                                                                                                                                                                                                                                | A    |
| Drag                  | 6 Settings                                             | AND THE REAL PROPERTY OF THE PERSON OF THE P |      |
| Counterbalance        | 4 Steps                                                |                                                                                                                                                                                                                                                                                                                                                                                                                                                                                                                                                                                                                                                                                                                                                                                                                                                                                                                                                                                                                                                                                                                                                                                                                                                                                                                                                                                                                                                                                                                                                                                                                                                                                                                                                                                                                                                                                                                                                                                                                                                                                                                                |      |
| Tilt Angle            | -70°~+90°                                              |                                                                                                                                                                                                                                                                                                                                                                                                                                                                                                                                                                                                                                                                                                                                                                                                                                                                                                                                                                                                                                                                                                                                                                                                                                                                                                                                                                                                                                                                                                                                                                                                                                                                                                                                                                                                                                                                                                                                                                                                                                                                                                                                |      |
| Work Temperature      | -40°~+60°                                              |                                                                                                                                                                                                                                                                                                                                                                                                                                                                                                                                                                                                                                                                                                                                                                                                                                                                                                                                                                                                                                                                                                                                                                                                                                                                                                                                                                                                                                                                                                                                                                                                                                                                                                                                                                                                                                                                                                                                                                                                                                                                                                                                | dia. |
| Level Bubble          | Luminous                                               |                                                                                                                                                                                                                                                                                                                                                                                                                                                                                                                                                                                                                                                                                                                                                                                                                                                                                                                                                                                                                                                                                                                                                                                                                                                                                                                                                                                                                                                                                                                                                                                                                                                                                                                                                                                                                                                                                                                                                                                                                                                                                                                                | W    |
| Machining             | CNC                                                    | // 11                                                                                                                                                                                                                                                                                                                                                                                                                                                                                                                                                                                                                                                                                                                                                                                                                                                                                                                                                                                                                                                                                                                                                                                                                                                                                                                                                                                                                                                                                                                                                                                                                                                                                                                                                                                                                                                                                                                                                                                                                                                                                                                          | W    |
| Head Encoder Accuracy | 520,000 c/r                                            | // 44                                                                                                                                                                                                                                                                                                                                                                                                                                                                                                                                                                                                                                                                                                                                                                                                                                                                                                                                                                                                                                                                                                                                                                                                                                                                                                                                                                                                                                                                                                                                                                                                                                                                                                                                                                                                                                                                                                                                                                                                                                                                                                                          | MIN  |
| Lens Encoder Accuracy | Outer Encoder: 8,192 c/r; Lens Controllers: 32,768 c/r |                                                                                                                                                                                                                                                                                                                                                                                                                                                                                                                                                                                                                                                                                                                                                                                                                                                                                                                                                                                                                                                                                                                                                                                                                                                                                                                                                                                                                                                                                                                                                                                                                                                                                                                                                                                                                                                                                                                                                                                                                                                                                                                                | W    |
| Tripod Material       | Carbon Fiber                                           |                                                                                                                                                                                                                                                                                                                                                                                                                                                                                                                                                                                                                                                                                                                                                                                                                                                                                                                                                                                                                                                                                                                                                                                                                                                                                                                                                                                                                                                                                                                                                                                                                                                                                                                                                                                                                                                                                                                                                                                                                                                                                                                                |      |
| Tripod Bowl Size      | 100mm                                                  |                                                                                                                                                                                                                                                                                                                                                                                                                                                                                                                                                                                                                                                                                                                                                                                                                                                                                                                                                                                                                                                                                                                                                                                                                                                                                                                                                                                                                                                                                                                                                                                                                                                                                                                                                                                                                                                                                                                                                                                                                                                                                                                                | 0    |
| Tripod Payload        | 60Kg                                                   | /// MAI                                                                                                                                                                                                                                                                                                                                                                                                                                                                                                                                                                                                                                                                                                                                                                                                                                                                                                                                                                                                                                                                                                                                                                                                                                                                                                                                                                                                                                                                                                                                                                                                                                                                                                                                                                                                                                                                                                                                                                                                                                                                                                                        | MIN. |
| Tripod Weights        | 5.35Kg                                                 |                                                                                                                                                                                                                                                                                                                                                                                                                                                                                                                                                                                                                                                                                                                                                                                                                                                                                                                                                                                                                                                                                                                                                                                                                                                                                                                                                                                                                                                                                                                                                                                                                                                                                                                                                                                                                                                                                                                                                                                                                                                                                                                                | W    |
| Ground/Mid spreader   | Ground/Mid spreader                                    | // 177                                                                                                                                                                                                                                                                                                                                                                                                                                                                                                                                                                                                                                                                                                                                                                                                                                                                                                                                                                                                                                                                                                                                                                                                                                                                                                                                                                                                                                                                                                                                                                                                                                                                                                                                                                                                                                                                                                                                                                                                                                                                                                                         | WA.  |
| Min Height            | 560mm                                                  |                                                                                                                                                                                                                                                                                                                                                                                                                                                                                                                                                                                                                                                                                                                                                                                                                                                                                                                                                                                                                                                                                                                                                                                                                                                                                                                                                                                                                                                                                                                                                                                                                                                                                                                                                                                                                                                                                                                                                                                                                                                                                                                                | WA   |
| Max Height            | 1640mm                                                 |                                                                                                                                                                                                                                                                                                                                                                                                                                                                                                                                                                                                                                                                                                                                                                                                                                                                                                                                                                                                                                                                                                                                                                                                                                                                                                                                                                                                                                                                                                                                                                                                                                                                                                                                                                                                                                                                                                                                                                                                                                                                                                                                | W    |
| Transport Length      | 780mm                                                  |                                                                                                                                                                                                                                                                                                                                                                                                                                                                                                                                                                                                                                                                                                                                                                                                                                                                                                                                                                                                                                                                                                                                                                                                                                                                                                                                                                                                                                                                                                                                                                                                                                                                                                                                                                                                                                                                                                                                                                                                                                                                                                                                | W.   |