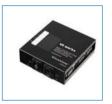

## GS-626VR**>>>>** Tracking Tripods

This box is the data processor of the whole tracking system. All data are collected back from pan and tilt encoders, in line with lens encoders to this box would be transformed into Free-D protocol, displaying on the tiny display with current data positions, signal status, spin angles etc. The box is designed with new ports for BB signals, DC power-in, data port, lens encoders to 3D picture engine. Therefore, always keep the box workable and find out data transmission must be screen.