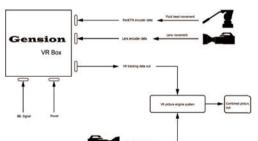

## GS-626VR**>>>>** Tracking Tripods

This box is the data processor of the whole tracking system. All data are collected back from pan and tilt encoders, in line with lens encoders to this box would be transformed into Free-D protocol, displaying on the tiny display with current data positions, signal status, spin angles etc. The box is designed with new ports for BB signals, DC power-in, data port, lens encoders to 3D picture engine. Therefore, always keep the box workable and find out data transmission must be screen.