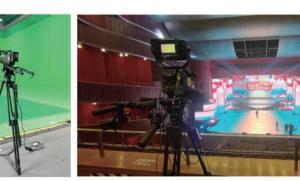

#### GS Virtual Fluid Head System

The Gension tripod series are our latest fluid head with exacting precision and smoothness of motion, but with encoded tracking functions. With the increasing demand on 3D VR pictures mixed with real world studios or big entertainment shows, Gension offers a perfect solution in the AR-VR shooting scenario. GS-626VR is a modular professional tripod system with very logical design on our encoded tracking package assembled on the current fluid head. It's quick to set up, easy to move and very simply for original calibration with 3D picture engines via industry standard communication protocol.