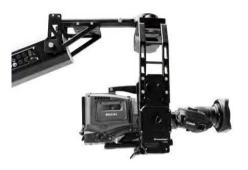

### Lens compatibility

Bull cranes can control almost all brands of lenses including Full or Semi-Servo Cannon and Fujinon, DVs, etc. It reads lens data directly from inside or with outside encoders, and feedback to software. The head is with top quality motor and precise mechanical decelerator which gives perfect noise control and silky movement.