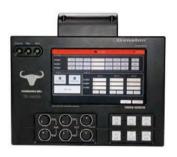

## Digital remote control handles

These nicely designed handles are with simplification style. Joysticks on the one, zoom and focus on the other, with all function buttons at the bottom in case of damaging. They can be swap for people's convenience.