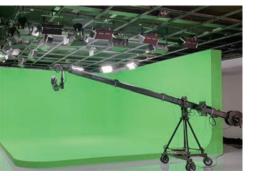

n control almost all brands of lenses including Full or Semi-Servo Cannon and Fujinon, DVs, etc. It reads lens data directly from inside or with outside encoders, and feedback to software. The head is with top quality motor and precise mechanical decelerator which gives perfect noise control and silky movement.

#### How it works

Cameraman firstly select a target point in the environment, by looking at the screen, lock it. The fluid head will recognize where the target is, and automatically move the head in line with the arm positions. If change to another target, the cameraman will unlock the first, and move to the new, still lock it again. People also can adjust where the target is locating in the picture by pushing joysticks, this target will move at slower speed till your needs.







3