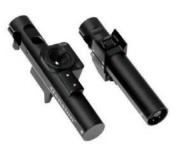

## Digital remote control handles

These nicely designed handles are with simplification style. Joysticks on the one, zoom and focus on the other, with all function buttons at the bottom in case of damaging. They can be swap for people's convenience.