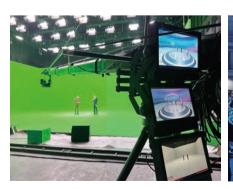

s can control almost all brands of lenses including Full or Semi-Servo Cannon and Fujinon, DVs, etc. It reads lens data directly from inside or with outside encoders, and feedback to software. The head is with top quality motor and precise mechanical decelerator which gives perfect noise control and silky movement.

#### How it works

Cameraman firstly select a target point in the environment, by looking at the screen, lock it. The fluid head will recognize where the target is, and automatically move the head in line with the arm positions. If change to another target, the cameraman will unlock the first, and move to the new, still lock it again. People also can adjust where the target is locating in the picture by pushing joysticks, this target will move at slower speed till your needs.







3