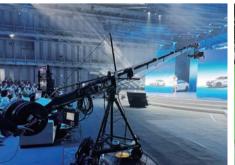

can control almost all brands of lenses including Full or Semi-Servo Cannon and Fujinon, DVs, etc. It reads lens data directly from inside or with outside encoders, and feedback to software. The head is with top quality motor and precise mechanical decelerator which gives perfect noise control and silky movement.

#### How it works

Cameraman firstly select a target point in the environment, by looking at the screen, lock it. The fluid head will recognize where the target is, and automatically move the head in line with the arm positions. If change to another target, the cameraman will unlock the first, and move to the new, still lock it again. People also can adjust where the target is locating in the picture by pushing joysticks, this target will move at slower speed till your needs.







3